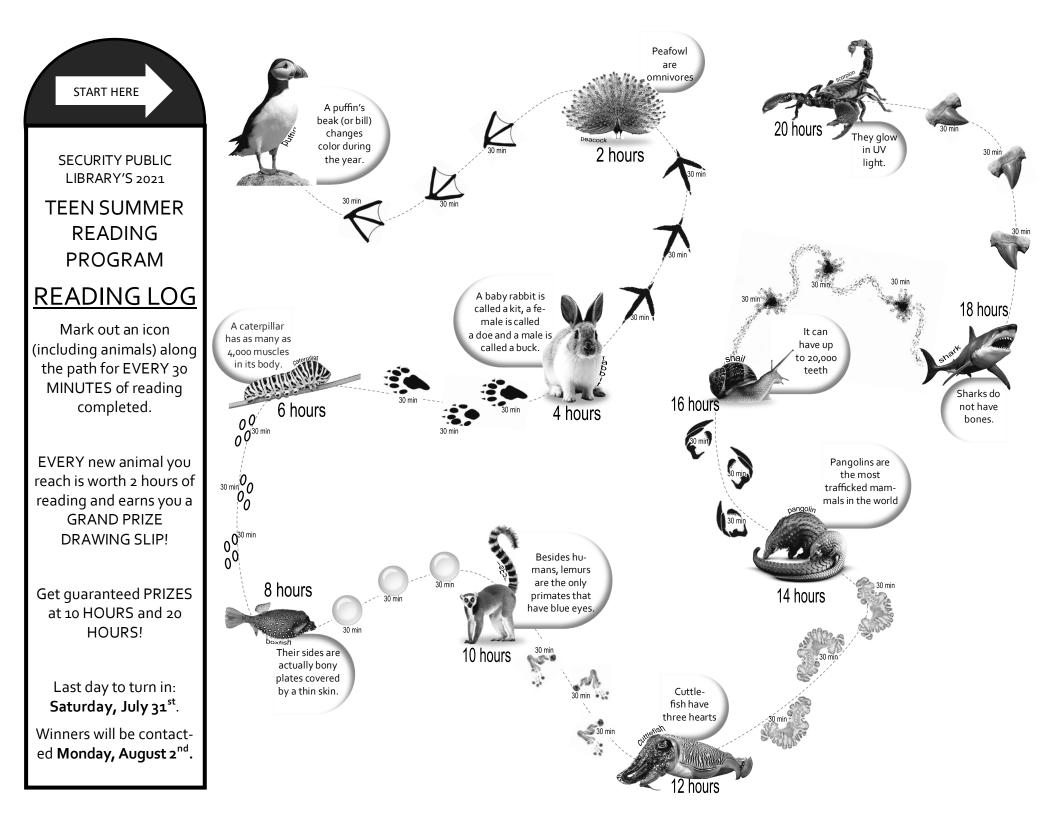

## Supplementary Reading Log

Done with the first twenty hours? GREAT JOB!!! Want to keep going and enter as many times as possible for those grand prizes? Keep track of the additional hours you read here.

Each icon is worth 30 minutes of reading.

| 22               | 24              | 26      | 28         | 30         | 32              | 34         | 36      | 38                      | 40       |
|------------------|-----------------|---------|------------|------------|-----------------|------------|---------|-------------------------|----------|
| 30 30<br>min min | **              | Ü Ü     | <b>* *</b> | ••         | L L             | •••        | XX      | ++                      | ii, ii,  |
| 30 30<br>min min | **              | Ö Ü     | ۲          | ••         |